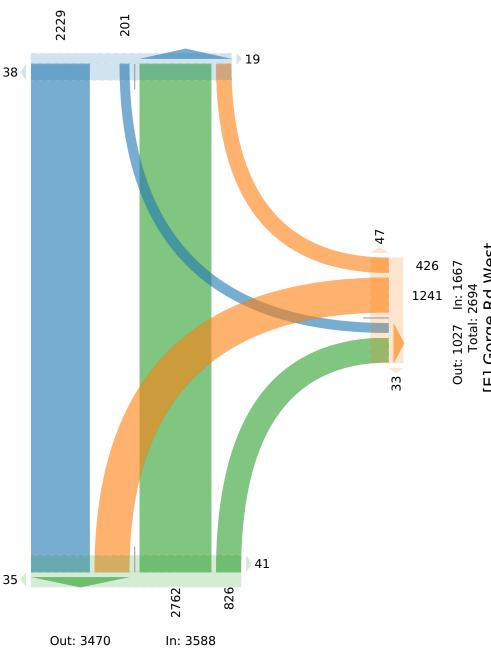

# **McElhanney**

Provided by: McElhanney Kamloops 970 McMaster Way, 310, Kamloops, BC, V2C 6K2, CA

| Leg                     | Sidewall | ,     | Gorge R |       |    |       |      | Admiral |       | _  |       |      | Admirals Rd |       |    |       |       |       |  |  |
|-------------------------|----------|-------|---------|-------|----|-------|------|---------|-------|----|-------|------|-------------|-------|----|-------|-------|-------|--|--|
| Direction               | Eastbou  | nd    | Westbou | ınd   |    |       |      | Northbo | und   |    |       |      | Southbou    |       |    |       |       |       |  |  |
| Time                    | App      | Ped*  | L       | R     | U  | App   | Ped* | T       | R     | U  | App   | Ped* | L           | T     | U  | App   | Ped*  | Int   |  |  |
| 2024-03-05 8:00AM       | 0        | 3     | 28      | 10    | 0  | 38    | 4    | 120     | 38    | 0  | 158   | 2    | 11          | 84    | 0  | 95    | 5     | 29    |  |  |
| 8:15AM                  | 0        | 8     | 42      | 9     | 0  | 51    | 3    | 110     | 27    | 0  | 137   | 4    | 10          | 106   | 0  | 116   | 3     | 30    |  |  |
| 8:30AM                  | 0        | 9     | 35      | 15    | 0  | 50    | 1    | 115     | 33    | 0  | 148   | 3    | 10          | 126   | 0  | 136   | 13    | 33    |  |  |
| 8:45AM                  | 0        | 3     | 33      | 7     | 0  | 40    | 3    | 76      | 40    | 0  | 116   | 2    | 12          | 121   | 0  | 133   | 2     | 28    |  |  |
| Total                   | 0        | 23    | 138     | 41    | 0  | 179   | 11   | 421     | 138   | 0  | 559   | 11   | 43          | 437   | 0  | 480   | 23    | 121   |  |  |
| % Approach              | -        | -     | 77.1%   | 22.9% | 0% | -     | -    | 75.3%   | 24.7% | 0% | -     | -    | 9.0%        | 91.0% | 0% | -     | -     |       |  |  |
| % Total                 | 0%       | -     | 11.3%   | 3.4%  | 0% | 14.7% | -    | 34.6%   | 11.3% | 0% | 45.9% | -    | 3.5%        | 35.9% | 0% | 39.4% | -     |       |  |  |
| PHF                     | -        | -     | 0.821   | 0.683 | -  | 0.877 | -    | 0.873   | 0.863 | -  | 0.881 | -    | 0.896       | 0.864 | -  | 0.880 | -     | 0.91  |  |  |
| Motorcycles             | 0        | -     | 0       | 0     | 0  | 0     | -    | 1       | 0     | 0  | 1     | -    | 0           | 1     | 0  | 1     | -     |       |  |  |
| % Motorcycles           | -        | -     | 0%      | 0%    | 0% | 0%    | -    | 0.2%    | 0%    | 0% | 0.2%  | -    | 0%          | 0.2%  | 0% | 0.2%  | -     | 0.29  |  |  |
| Lights                  | 0        | -     | 133     | 32    | 0  | 165   | -    | 393     | 137   | 0  | 530   | -    | 37          | 413   | 0  | 450   | -     | 114   |  |  |
| % Lights                | -        | -     | 96.4%   | 78.0% | 0% | 92.2% | -    | 93.3%   | 99.3% | 0% | 94.8% | -    | 86.0%       | 94.5% | 0% | 93.8% | -     | 94.09 |  |  |
| Single-Unit Trucks      | 0        | -     | 1       | 5     | 0  | 6     | -    | 11      | 0     | 0  | 11    | -    | 4           | 10    | 0  | 14    | -     | 3     |  |  |
| % Single-Unit Trucks    | -        | -     | 0.7%    | 12.2% | 0% | 3.4%  | -    | 2.6%    | 0%    | 0% | 2.0%  | -    | 9.3%        | 2.3%  | 0% | 2.9%  | -     | 2.59  |  |  |
| Articulated Trucks      | 0        | -     | 1       | 1     | 0  | 2     | -    | 9       | 0     | 0  | 9     | -    | 0           | 4     | 0  | 4     | -     | 1     |  |  |
| % Articulated Trucks    | -        | -     | 0.7%    | 2.4%  | 0% | 1.1%  | -    | 2.1%    | 0%    | 0% | 1.6%  | -    | 0%          | 0.9%  | 0% | 0.8%  | -     | 1.29  |  |  |
| Buses                   | 0        | -     | 3       | 3     | 0  | 6     | -    | 5       | 1     | 0  | 6     | -    | 2           | 4     | 0  | 6     | -     | 1     |  |  |
| % Buses                 | -        | -     | 2.2%    | 7.3%  | 0% | 3.4%  | -    | 1.2%    | 0.7%  | 0% | 1.1%  | -    | 4.7%        | 0.9%  | 0% | 1.3%  | -     | 1.5%  |  |  |
| Bicycles on Road        | 0        | -     | 0       | 0     | 0  | 0     | -    | 2       | 0     | 0  | 2     | -    | 0           | 5     | 0  | 5     | -     |       |  |  |
| % Bicycles on Road      | -        | -     | 0%      | 0%    | 0% | 0%    | -    | 0.5%    | 0%    | 0% | 0.4%  | -    | 0%          | 1.1%  | 0% | 1.0%  | -     | 0.6%  |  |  |
| Pedestrians             | -        | 22    | -       | -     | -  | -     | 11   | -       | -     | -  | -     | 11   | -           | -     | -  | -     | 22    |       |  |  |
| % Pedestrians           | -        | 95.7% | -       | -     | -  | -     | 100% | -       | -     | -  | -     | 100% | -           | -     | -  | -     | 95.7% |       |  |  |
| Bicycles on Crosswalk   | -        | 1     | -       | -     | -  | -     | 0    | -       | -     | -  | -     | 0    | -           | -     | -  | -     | 1     |       |  |  |
| % Bicycles on Crosswalk | -        | 4.3%  | -       | -     | -  | -     | 0%   | -       | _     | -  | _     | 0%   | -           | -     | -  | _     | 4.3%  |       |  |  |

<sup>\*</sup>Pedestrians and Bicycles on Crosswalk. L: Left, R: Right, T: Thru, U: U-Turn

Tue Mar 5, 2024 AM Peak (8 AM

AM Peak (8 AM - 9 AM)

All Classes (Motorcycles, Lights, Single-Unit Trucks, Articulated Trucks, Buses, Pedestrians, Bicycles on Road, Bicycles on Crosswalk) All Movements