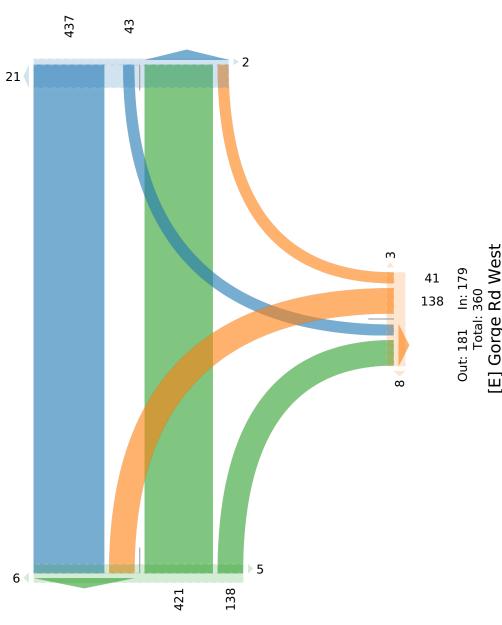

## McElhanney

Provided by: McElhanney Kamloops 970 McMaster Way, 310, Kamloops, BC, V2C 6K2, CA

| Leg                     | Sidewalk | Only | Gorge R | d West |    |       |      | Admirals | Rd    |    |       |      | Admirals |       |    |       |      |       |
|-------------------------|----------|------|---------|--------|----|-------|------|----------|-------|----|-------|------|----------|-------|----|-------|------|-------|
| Direction               | Eastboun | d    | Westbou | ınd    |    |       |      | Northbou | ınd   |    |       |      | Southbou | ınd   |    |       |      |       |
| Time                    | App      | Ped* | L       | R      | U  | App   | Ped* | Т        | R     | U  | App   | Ped* | L        | T     | U  | App   | Ped* | Int   |
| 2024-03-05 3:15PM       | 0        | 4    | 72      | 16     | 0  | 88    | 2    | 156      | 47    | 0  | 203   | 4    | 4        | 88    | 0  | 92    | 0    | 383   |
| 3:30PM                  | 0        | 6    | 71      | 20     | 0  | 91    | 2    | 131      | 35    | 0  | 166   | 2    | 6        | 97    | 0  | 103   | 1    | 360   |
| 3:45PM                  | 0        | 3    | 65      | 34     | 0  | 99    | 6    | 131      | 27    | 0  | 158   | 3    | 8        | 91    | 0  | 99    | 2    | 356   |
| 4:00PM                  | 0        | 0    | 56      | 35     | 0  | 91    | 2    | 171      | 37    | 0  | 208   | 2    | 9        | 99    | 0  | 108   | 2    | 407   |
| Total                   | 0        | 13   | 264     | 105    | 0  | 369   | 12   | 589      | 146   | 0  | 735   | 11   | 27       | 375   | 0  | 402   | 5    | 1506  |
| % Approach              | -        | -    | 71.5%   | 28.5%  | 0% | -     | -    | 80.1%    | 19.9% | 0% | -     | -    | 6.7%     | 93.3% | 0% | -     | -    |       |
| % Total                 | 0%       | -    | 17.5%   | 7.0%   | 0% | 24.5% | -    | 39.1%    | 9.7%  | 0% | 48.8% | -    | 1.8%     | 24.9% | 0% | 26.7% | -    |       |
| PHF                     | -        | -    | 0.917   | 0.750  | -  | 0.932 | -    | 0.862    | 0.771 | -  | 0.888 | -    | 0.750    | 0.944 | -  | 0.928 | -    | 0.927 |
| Motorcycles             | 0        | -    | 1       | 0      | 0  | 1     | -    | 2        | 0     | 0  | 2     | -    | 0        | 1     | 0  | 1     | -    | 4     |
| % Motorcycles           | -        | -    | 0.4%    | 0%     | 0% | 0.3%  | -    | 0.3%     | 0%    | 0% | 0.3%  | -    | 0%       | 0.3%  | 0% | 0.2%  | -    | 0.3%  |
| Lights                  | 0        | -    | 257     | 99     | 0  | 356   | -    | 573      | 144   | 0  | 717   | -    | 22       | 366   | 0  | 388   | -    | 1461  |
| % Lights                | -        | -    | 97.3%   | 94.3%  | 0% | 96.5% | -    | 97.3%    | 98.6% | 0% | 97.6% | -    | 81.5%    | 97.6% | 0% | 96.5% | -    | 97.0% |
| Single-Unit Trucks      | 0        | -    | 3       | 3      | 0  | 6     | -    | 5        | 0     | 0  | 5     | -    | 0        | 4     | 0  | 4     | -    | 15    |
| % Single-Unit Trucks    | -        | -    | 1.1%    | 2.9%   | 0% | 1.6%  | -    | 0.8%     | 0%    | 0% | 0.7%  | -    | 0%       | 1.1%  | 0% | 1.0%  | -    | 1.0%  |
| Articulated Trucks      | 0        | -    | 0       | 0      | 0  | 0     | -    | 1        | 0     | 0  | 1     | -    | 0        | 0     | 0  | 0     | -    | 1     |
| % Articulated Trucks    | -        | -    | 0%      | 0%     | 0% | 0%    | -    | 0.2%     | 0%    | 0% | 0.1%  | -    | 0%       | 0%    | 0% | 0%    | -    | 0.1%  |
| Buses                   | 0        | -    | 3       | 3      | 0  | 6     | -    | 2        | 1     | 0  | 3     | -    | 5        | 3     | 0  | 8     | -    | 17    |
| % Buses                 | -        | -    | 1.1%    | 2.9%   | 0% | 1.6%  | -    | 0.3%     | 0.7%  | 0% | 0.4%  | -    | 18.5%    | 0.8%  | 0% | 2.0%  | -    | 1.1%  |
| Bicycles on Road        | 0        | -    | 0       | 0      | 0  | 0     | -    | 6        | 1     | 0  | 7     | -    | 0        | 1     | 0  | 1     | -    | 8     |
| % Bicycles on Road      | -        | -    | 0%      | 0%     | 0% | 0%    | -    | 1.0%     | 0.7%  | 0% | 1.0%  | -    | 0%       | 0.3%  | 0% | 0.2%  | -    | 0.5%  |
| Pedestrians             | -        | 13   | -       | -      | -  | -     | 12   | -        | -     | -  | -     | 11   | -        | -     | -  | -     | 5    |       |
| % Pedestrians           | -        | 100% | -       | -      | -  | -     | 100% | -        | -     | -  | -     | 100% | -        | -     | -  | -     | 100% |       |
| Bicycles on Crosswalk   | -        | 0    | -       | -      | -  | -     | 0    | -        | -     | -  | -     | 0    | -        | -     | -  | -     | 0    |       |
| % Bicycles on Crosswalk | -        | 0%   | -       | -      | -  | -     | 0%   | -        | -     | -  | -     | 0%   | -        | -     | -  | -     | 0%   |       |

<sup>\*</sup>Pedestrians and Bicycles on Crosswalk. L: Left, R: Right, T: Thru, U: U-Turn

Tue Mar 5, 2024

PM Peak (3:15 PM - 4:15 PM) - Overall Peak Hour All Classes (Motorcycles, Lights, Single-Unit Trucks, Articulated Trucks, Buses, Pedestrians, Bicycles on Road, Bicycles on Crosswalk) All Movements